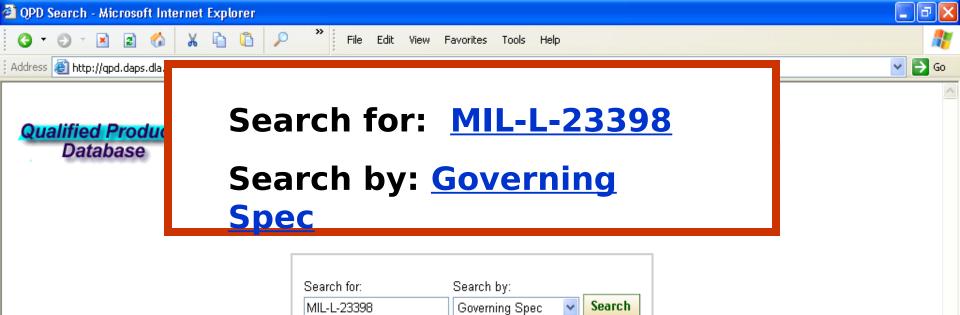

ど Done

| 23398 Document Number 👻 Se | Search |  |
|----------------------------|--------|--|

If the governing spec you seek is not found in the list below, click here for more info.

Total Data Set Count = 1

Click on Governing Spec link to see qualified products.

| Governing       | V Jocument<br>Number | V≜QPL<br>Number | ▼▲Title                                                                        |
|-----------------|----------------------|-----------------|--------------------------------------------------------------------------------|
| MIL-L-23398D(2) | 23398                | QPL-23398       | Lubricant, Solid Film, Air-Cured, Corrosion Inhibiting, NATO Code Number S-749 |
| NOD Page 1      | of1 1                |                 | Go to Page                                                                     |